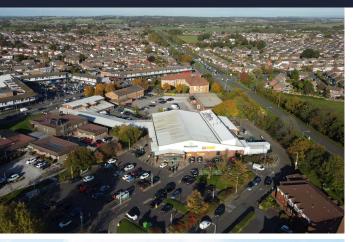

UNIT 2

25 Westway Maghull L31 2PQ

Local Occupiers Include

This ground and first floor retail unit is located in the centre of Maghull - an excellent community hub. The premises povide local residents with a full retail offer in one convenient location. This unit is situated next to a large Morrisons store with an array of retail units to the side and rear.

- Convenient location
- Free car parking
- Occupiers include Boots and Morrisons