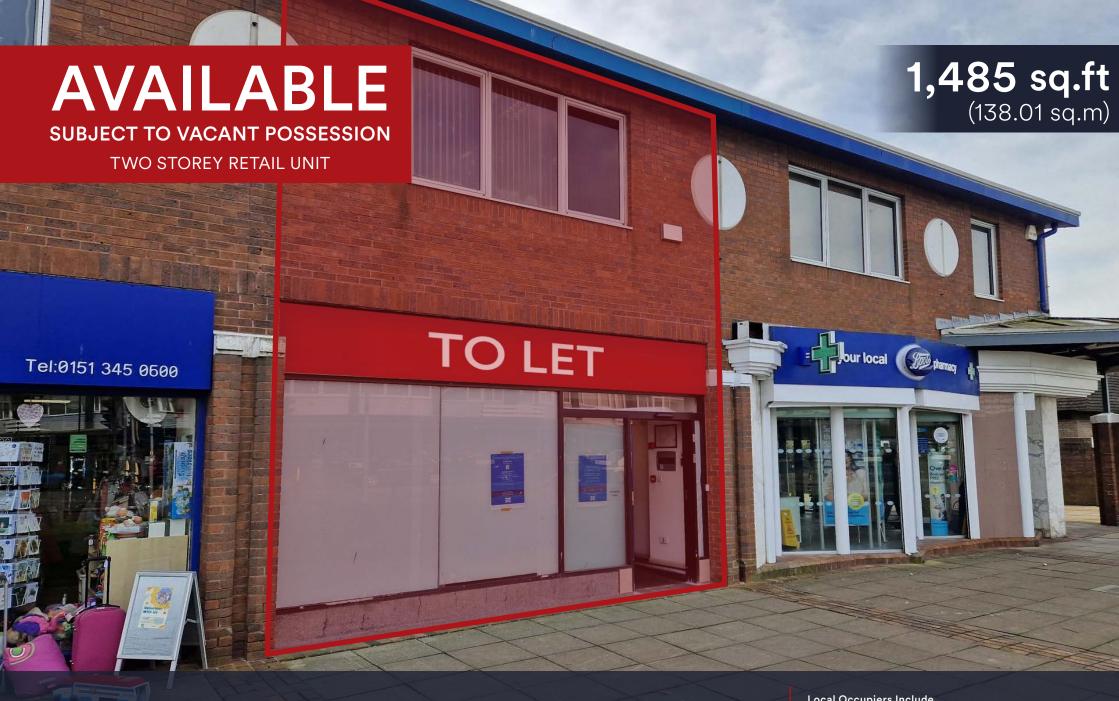

UNIT 2

25 Westway Maghull L31 2PQ

Local Occupiers Include

This ground and first floor retail unit is located in the centre of Maghull - an excellent community hub. The premises povide local residents with a full retail offer in one convenient location. This unit is situated next to a large Morrisons store with an array of retail units to the side and rear.

- Convenient location
- Free car parking
- Occupiers include Boots and Morrisons

### **AREAS**

| TOTAL        | 1,485 | 138  |
|--------------|-------|------|
| First Floor  | 478   | 44.4 |
| Ground Floor | 1,007 | 93.6 |
| Unit 2       | sq.ft | sq.m |