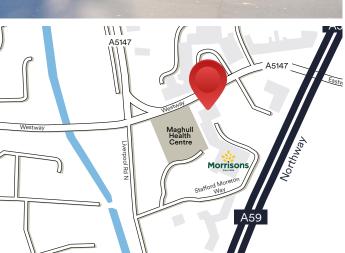

UNIT 2

25 Westway Maghull L31 2PQ

Local Occupiers Include

This ground and first floor retail unit is located in the centre of Maghull - an excellent community hub. The premises povide local residents with a full retail offer in one convenient location. This unit is situated next to a large Morrisons store with an array of retail units to the side and rear.