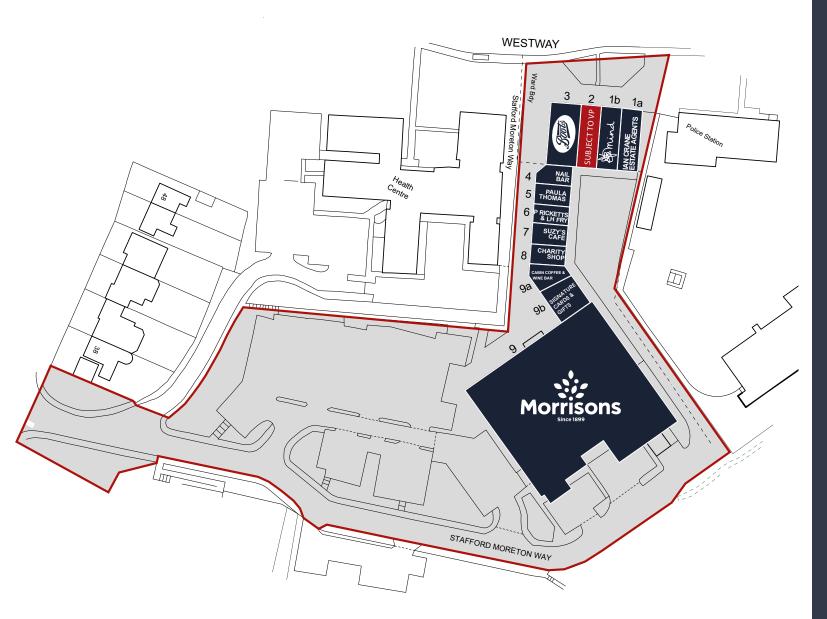

UNIT 2

25 Westway Maghull L31 2PQ

Local Occupiers Include

This ground and first floor retail unit is located in the centre of Maghull - an excellent community hub. The premises povide local residents with a full retail offer in one convenient location. This unit is situated next to a large Morrisons store with an array of retail units to the side and rear.

- Convenient location
- Free car parking
- Occupiers include Boots and Morrisons